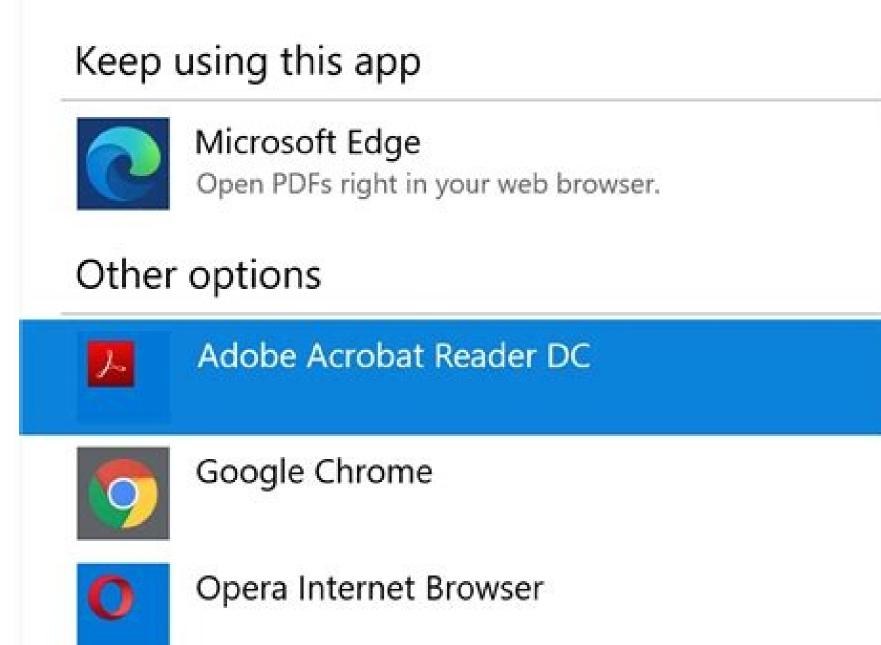

## How do you want to open this file?

| 1 | and the second second second |
|---|------------------------------|
|   |                              |
|   | 1000                         |
|   | Contract of the second       |
|   |                              |
|   |                              |
|   |                              |
|   |                              |
|   |                              |
|   |                              |

Look for an app in the Microsoft Store

Always use this app to open .pdf files