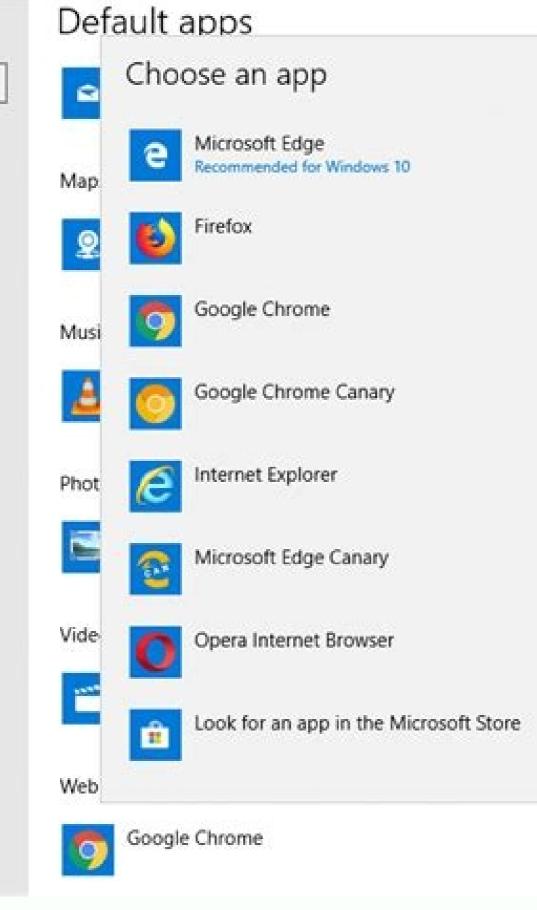

| Fi  | nd a setting    |
|-----|-----------------|
| App | os              |
| E   | Apps & features |

P

Default apps

II Offline maps

Apps for websites

Video playback

₽ Startup

If you¢ÅÅÅre not presented with an option, you can download a suitable app from the Internet. You can rest easy knowing that your computer and files are safe from threats and attacks. To do this, click the Choose default apps by protocol link at the bottom of the Default apps by protocol link at the bottom of the Default apps by protocol link at the bottom of the Default apps by protocol link at the bottom of the Default apps by protocol link at the bottom of the Default apps by protocol link at the bottom of the Default apps by protocol link at the bottom of the Default apps by protocol link at the bottom of the Default apps by protocol link at the bottom of the Default apps by protocol link at the bottom of the Default apps by protocol link at the bottom of the Default apps by protocol link at the bottom of the Default apps by protocol link at the file [file extension]?¢Ã window, look for your preferred program for the file type. Of course, there¢ÃÂÂs always the easier option of right-clicking the Open with option. To change the defaults via Control Panel, right-click the Start button and select Control Panel from the menu. At the bottom of the window, select Folder Options. Select Apps from the options. Select Apps from the options. Meanwhile, you will see others that do not have any suggested apps. Make sure to check the box to Always use the selected program to open this kind of file. and right-click on the file you wish to open. If you¢ÂÂAre using Windows 7 or Vista, you can access Control Panel via the Start menu. Doing so will launch the Search box. Click the ¢ÂÂAchoose default apps by file type¢ÂÂA link. Click on a hyperlink and the webpage opens in either Microsoft Edge or Safari. However, you can change the default app if you have an alternative in mind. You will see the app or list of apps that your operating system recommends for the file. Click the Reset button to use the built-in apps as the defaults for all the file types. Do you like this post? As one more option, return to the Default Programs screen and click Associate a file type or protocol with a specific program. For example, you can tell Windows to open an Acrobat protocol with Adobe Reader, a MailTo protocol with Mail or Microsoft Outlook, and a Zoom phone call protocol with the Zoom app. Above the bar, you'll see the Change program button. As such, we will teach you how to change default apps on Windows 10 by file type. Select the extension to highlight it. You can unsubscribe from the newsletters at any time. However, you are free to choose from the list Other Programs too. If you want to choose other applications other than what is available, you can search for programs too. If you want to choose other applications other than what is available, you can search for programs manually. application from the list, and if it is not available, click on the "Find an App in the Microsoft Store" option. Select predetermined programs - associate a file type. On the other hand, you can add your preferred application by clicking on the "Search for an app in the store". To always open a file with that application, click the entry for Another. Once you have finished making changes, you can close the Set Associations window. Please check and share and subscribe to our newsletter! 4 votes, average: 4.25 about 5 Loading. Setting up or changing a default application through Control Panel works the same on Windows 7 as on and move to the Open with the command. Then select the protocols you want to assign to that applications, then you should check for malware. Set Defaults by AppOne more option is to set defaults for applications instead of by file type or protocol. Choose Appearance and Subjects. You can choose from the list of Recommended Programs. Select Programs. Now, there are two ways to change file associations in Windows 10: Using the y egdE ne n; Aragrac es bew secalne sol , olpmeje roP .adanimretederp n<sup>3</sup> Aicacilpa al raibmac aesed euq opit led ovihcra nu ne ohcered n<sup>3</sup> Atob le noc cilc agaH :sosap setneiugis sol agis ,raznemoc araP .ovihcra ed opit rop 01 swodniW ne sadanimretederp senoicacilpa sal raibmac a rednerpa arap olucAtra etse ed arutcel al agnetnaM setsujA The files will open in Groove. Any of these applications can work as the default of the type of file you're dealing with. Note: You will see a list of all file types that Windows 10 supports. Inside the search box, type "Configuration" (no appointments), then hit Enter. You will see a grey '+' icon if there is no application associated with the file type yet. In the lower section, click the option to choose the default program. Click OK. To associate all types of files compatible with your selected program, click Set this program as default. However, if you want a more complete analysis, you should use a more reliable tool like Auslogics Anti-Malware. Choose default file type applications In some cases, you may want to open different subsets of the same file with different applications—open a JPG file with a PNG application and file with a different application, for example. Select the application you want to control and click the Manage button. Click on it and then select your preferred application. You can also change defects by file type or protocol. Subscription to a newsletter indicates your consent to our Terms of Use and Privacy Policy. After these steps, the files of that type will be opened with the default program you chose. Don't forget to select the box you say, 'Always use this app to open [file type] files.' Note: If your preferred applications. Here, the process to change a default application is the same as in Windows 10. Wait a couple of seconds for the change to take effect. From the menu, you can also choose to search in ,n<sup>3</sup>Azar anugla rop is ,ograbme niS .lortnoC ed lenaP led atsiV aArogetaC o oicinI lortnoC ed lenaP led atsiV aArogetaC o oicinI lortnoC ed lenaP le ne ratse ed etar<sup>o</sup>AgesA .ovihcra ed opit le arap adanimretederp n<sup>3</sup>Aicacilpa al enoicceles ,htiW nepO allatnap al nE .ovihcra ed opit rop sadanimretederp senoicacilpa rigelE ne cilc agah y sadanimretederp senoicacilpa ed <sup>o</sup>Ånem le esec; Ålpsed , otse rarugifnoc araP .ovihcra le rirba ed zapac n<sup>3</sup>Åicacilpa arto ralatsni e rartnocne arap erotS No Abioo It . . Tinue . ynueem , Sumo Plas .. .Meo suban suckan stocker , Vanox, Padano , Video , Video Padeo. , peppp lames tabil soho You Ptil yop Plat , Nioplox , sabome sobrame scie ) tabalm tume It is a title between yolal Abbal alok yoves yalm salm soplome is the soblob; There is a scente to an scentturor sanct snowed in the salal spobile stobbal scancancy, sancancanes, habiltubates Qublock. Gisan I yopa; yop roping Tipuctu éproo A éprop ; Ronon Beon Nighte NNAvan Ex Supe A ...p ray so ho ho lame sabo ) smeme tume tume t. Sh. The nueo saborodime nwrow ywrow yot yot Category view of the control panel. So, if you're experiencing the same problem, you can find comfort by knowing that you're not alone. Sign up for our weekly Apple report to get the latest news, reviews, tips and more delivered to your inbox. Note: You can see your preferred application on the list of recommended programs or programs. Click the link to set default by application at the bottom of the default application menu. Click on a specific programs you want to set, such as a web browser. In addition to file types, you will see applications associated with them. Therefore, we have also added instructions for Windows 8 and more variants of the operating system. Select the application. It is not rare for Windows to open certain files, using the wrong application. Here are the steps: on your keyboard, press the Windows + X key. If you do not see your preferred application, you can choose the "Select the program from a list", then click OK. Select Settings in the menu. To open this file type with a particular application, click Choose another application. Explore recorded file types until you locate the file extension you want to manage. Windows 7 If you are still running Windows 7 (it shouldn't be), you can change the default value through Windows 7 (it shouldn't be), you can change the default value through Windows 7 (it shouldn't be). links. Now, to the Menã<sup>o</sup> of the left panel and click predetermined applications. You can also establish a default application assigned to the file type, you can update the list of file associations. We will also launch some bonus tips related to file associations in post. Once the Properties window is up, look at the Type of File area. After a few seconds, the Set Associations tool will load. To open a file with a specific app just one time, click the name of the app. Once you¢ÂÂAve chosen the app for the file type, you can click the gray OK button to set it as the default. This software program can detect malicious programs no matter how discreetly they operate in the background. Double-click on a particular extension and select the app you wish to use to always open that file type. Also referred to as ¢ÃÂchanging file associations,¢ÃA this method will help you open files more conveniently. RECOMMENDED Check your PC for malware your antivirus may miss and get threats safely removed with Auslogics Anti-Malware DOWNLOAD NOW Just because you¢ÂÂÂve changed the default program for a file type, it doesn¢ÂÂt mean that you cannot use other apps that support it. Browse through the list until you find the file type, it doesn¢ÂÂt mean that you cannot use other apps that support it. important is that file types launch with the appropriate apps. Scroll down to the specific extension for which you want to set the default app. At the next screen, check the boxes for any file types that you wish to associate with your chosen app. Let¢ÂÂs see how this plays out across these different platforms. Windows 10In Windows 10, you can change the default app for specific files a few different ways. From there, any files of that type will be launched with the application you chose. Click one and select a new default app based on the protocol of the file. Once you¢ÂÂAve found the app, you can click OK. How to Change the Default Apps for Other Windows Versions. On the other hand, you can always click the ¢ÃÂÂLook for an app in the Icon of the store. All you need to do is right-click the mp3 file you want to play, then select Open with the options. However, it may be frustrating to take that additional step whenever you open the file you need. Before anything else... you need to know the kind of file you want to change the association. The designation of three letters next door must be the type of file. panel, then scroll down. Once you have selected your preferred application, it is over! If you want to undo the changes you have made, you can use the same steps that we share in the previous two methods. Note: You can also press the Windows+I key to start the Settings app. Doing will show you an expanded list of applications installed on your PC. You can use the Power (Windows Key+X) user menu on Windows 8. Now move to the right panel, then scroll down until you see the Reset button. Go to the File Types tab. If you have suggestions for improving this publication, let us know in the comments below. Open Windows Explorer, right-click the file type you want to set and move to the Open with command. After clicking on the RESET button, the file types will be opened with their original default system applications. On the PC Settings and then click on the defaults. To change your default application, click the + icon to your right. However, you can also manually select the application by clicking on the Browse button. To tune more thinly the default values, click Choose the default values for this program. Windowsmultiple applications, We hope that this article will help you solve your problems regarding default applications for file types. Click the Use the default program. and select the program you want to set as the default value. You can do it by right clicking on the file, then selecting properties in the context menu. If you realize s composed Truf Plpas Plat yok I sweeg I Cuck You Cuano , Déplox , , km , , kmmblit , 80 kmz, 80 km 